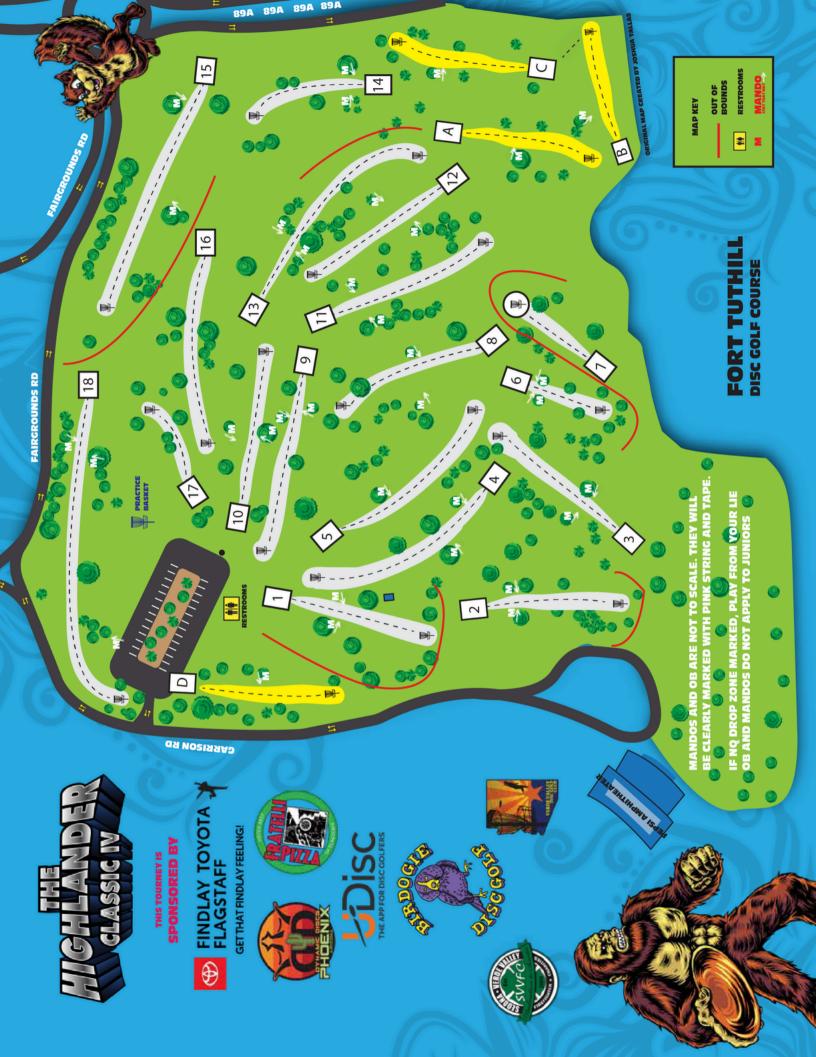

# COURSE DETAILS 22 HOLES / PAR 72

All roads and parking lot are OB.

Mandos and OB are not to scale on the map.

They will be clearly marked with string, tape, and flags.

Play from your lie unless Drop Zone is marked.

Hole I / Par 3: Double Mando | Drop Zone Right / OB Long and any road surface.

Hole 2 / Par 3: Double Mando | No Drop Zone / OB Long

Hole 3 / Par 3: Double Mando | Drop Zone Right / No OB

Hole 4 / Par 4: Double Mando | Drop Zone Middle / No OB

Hole 5 / Par 3: Mando Stay Right | No Drop Zone / No OB

Hole 6 / Par 3: Double Mando | Drop Zone Right / OB Long & Left

Hole 7 / Par 3: No Mando / OB Long & Left

Hole 8 / Par 3: Double Mando | No Drop Zone / No OB

Hole 9 / Par 3: Double Mando | Drop Zone Left / OB Parking Lot

Hole IO / Par 3: Double Mando | No Drop Zone / No OB

Hole II / Par 4: Double Mando | Drop Zone Right / OB Long Right

Hole 12 / Par 4: Double Mando | Drop Zone Middle / No OB

Hole 13 / Par 4: Double Mando | Drop Zone Left / OB Long Bike Path

Hole A / Par 3: Mando Stay Left | No Drop Zone / No OB

Hole B / Par 3: Mando Stay Right | No Drop Zone / No OB

Hole C / Par 3: Mando Stay Right | No Drop Zone / OB Right 89A

Hole 14 / Par 3: Double Mando | No Drop Zone / OB Right 89A

Hole 15 / Par 4: Double Mando | Drop Zone Left / OB Left Bike Trail, Right Road

Hole 16 / Par 3: No Mando / No OB

Hole I7 / Par 3: No Mando / No OB

Hole 18 / Par 4: Triple Mando | Drop Zone Middle / OB Left Parking Lot, Right Road

Hole D / Par 3: Double Mando | Re-tee / OB Right Road